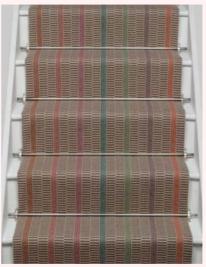

Kahlo Sinoir 72cm/28" approx

Kahlo Majorelle 72cm/28" approx

**Arta Opal** 64cm/25″ approx

Arta Tourmaline 64cm/25" approx

Kahlo Temple 72cm/28″ approx

Mila Gold 62cm/24" & 85cm/33" approx

**Morella Neptune** 71cm/28" & 85cm/33" approx

Morella Atoll 71cm/28" & 85cm/33" approx

Mila Indigo 62cm/24" & 85cm/33" approx

Mila Terracotta 62cm/24" & 85cm/33" approx

Mila Citrine 62cm/24" & 85cm/33" approx

Morella Amber 71cm/28" & 85cm/33" approx

Morella Coral 71cm/28" & 85cm/33" approx