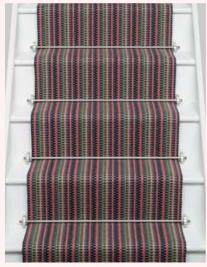

Kahlo Sinoir 72cm/28" approx

Kahlo Majorelle 72cm/28" approx

**Arta Opal** 64cm/25″ approx

Arta Tourmaline 64cm/25" approx

Kahlo Temple 72cm/28″ approx

Mila Gold 62cm/24" & 85cm/33" approx

**Morella Neptune** 71cm/28" & 85cm/33" approx

Morella Atoll 71cm/28" & 85cm/33" approx

Mila Indigo 62cm/24" & 85cm/33" approx

Mila Terracotta 62cm/24" & 85cm/33" approx

Mila Citrine 62cm/24" & 85cm/33" approx

Morella Amber 71cm/28" & 85cm/33" approx

Morella Coral 71cm/28" & 85cm/33" approx