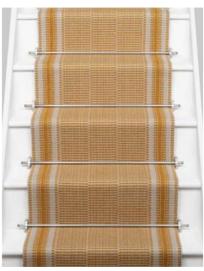

Kahlo Sinoir 72cm/28" approx

Kahlo Majorelle 72cm/28" approx

**Arta Opal** 64cm/25″ approx

Arta Tourmaline 64cm/25" approx

Kahlo Temple 72cm/28″ approx

Mila Gold 62cm/24" & 85cm/33" approx

**Morella Neptune** 71cm/28" & 85cm/33" approx

Morella Atoll 71cm/28" & 85cm/33" approx

Mila Indigo 62cm/24" & 85cm/33" approx

Mila Terracotta 62cm/24" & 85cm/33" approx

Mila Citrine 62cm/24" & 85cm/33" approx

Morella Amber 71cm/28" & 85cm/33" approx

Morella Coral 71cm/28" & 85cm/33" approx