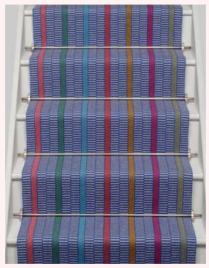

Kahlo Sinoir 72cm/28" approx

Kahlo Majorelle 72cm/28" approx

**Arta Opal** 64cm/25″ approx

Arta Tourmaline 64cm/25" approx

Kahlo Temple 72cm/28″ approx

Mila Gold 62cm/24" & 85cm/33" approx

**Morella Neptune** 71cm/28" & 85cm/33" approx

Morella Atoll 71cm/28" & 85cm/33" approx

Mila Indigo 62cm/24" & 85cm/33" approx

Mila Terracotta 62cm/24" & 85cm/33" approx

Mila Citrine 62cm/24" & 85cm/33" approx

Morella Amber 71cm/28" & 85cm/33" approx

Morella Coral 71cm/28" & 85cm/33" approx