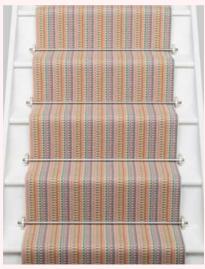

Kahlo Sinoir 72cm/28" approx

Kahlo Majorelle 72cm/28" approx

**Arta Opal** 64cm/25″ approx

Arta Tourmaline 64cm/25" approx

Kahlo Temple 72cm/28″ approx

Mila Gold 62cm/24" & 85cm/33" approx

**Morella Neptune** 71cm/28" & 85cm/33" approx

Morella Atoll 71cm/28" & 85cm/33" approx

Mila Indigo 62cm/24" & 85cm/33" approx

Mila Terracotta 62cm/24" & 85cm/33" approx

Mila Citrine 62cm/24" & 85cm/33" approx

Morella Amber 71cm/28" & 85cm/33" approx

Morella Coral 71cm/28" & 85cm/33" approx