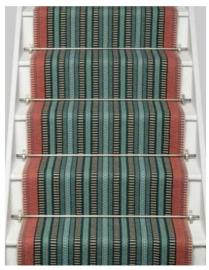

Kahlo Sinoir 72cm/28" approx

Kahlo Majorelle 72cm/28" approx

**Arta Opal** 64cm/25″ approx

Arta Tourmaline 64cm/25" approx

Kahlo Temple 72cm/28″ approx

Mila Gold 62cm/24" & 85cm/33" approx

**Morella Neptune** 71cm/28" & 85cm/33" approx