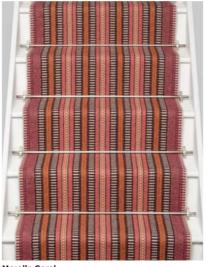

Morella Atoll 71cm/28" & 85cm/33" approx

Mila Indigo 62cm/24" & 85cm/33" approx

Mila Terracotta 62cm/24" & 85cm/33" approx

Mila Citrine 62cm/24" & 85cm/33" approx

Morella Amber 71cm/28" & 85cm/33" approx

Morella Coral 71cm/28" & 85cm/33" approx