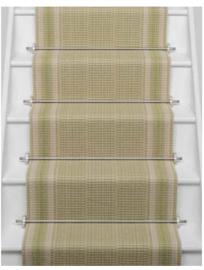

Kahlo Sinoir 72cm/28" approx

Kahlo Majorelle 72cm/28" approx

**Arta Opal** 64cm/25″ approx

Arta Tourmaline 64cm/25" approx

Kahlo Temple 72cm/28″ approx

Mila Gold 62cm/24" & 85cm/33" approx

**Morella Neptune** 71cm/28" & 85cm/33" approx