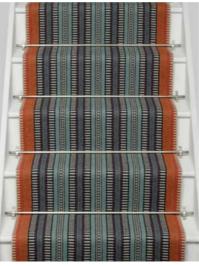

Kahlo Sinoir 72cm/28" approx

Kahlo Majorelle 72cm/28" approx

**Arta Opal** 64cm/25″ approx

Arta Tourmaline 64cm/25" approx

Kahlo Temple 72cm/28″ approx

Mila Gold 62cm/24" & 85cm/33" approx

**Morella Neptune** 71cm/28" & 85cm/33" approx