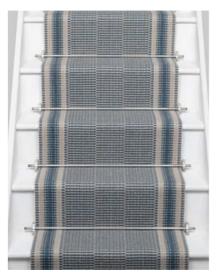

Morella Atoll 71cm/28" & 85cm/33" approx

Mila Indigo 62cm/24" & 85cm/33" approx

Mila Terracotta 62cm/24" & 85cm/33" approx

Mila Citrine 62cm/24" & 85cm/33" approx

Morella Amber 71cm/28" & 85cm/33" approx

Morella Coral 71cm/28" & 85cm/33" approx