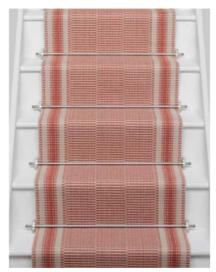

Morella Atoll 71cm/28" & 85cm/33" approx

Mila Indigo 62cm/24" & 85cm/33" approx

Mila Terracotta 62cm/24" & 85cm/33" approx

Mila Citrine 62cm/24" & 85cm/33" approx

Morella Amber 71cm/28" & 85cm/33" approx

Morella Coral 71cm/28" & 85cm/33" approx