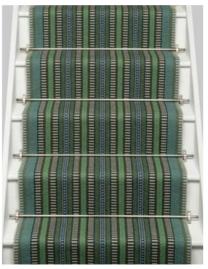

ntity, steeped in heritage.

With colour and composition at its core, this bold collection sees the introduction of a woven diamond pattern. Four designs introduce ten new vibrant colours to our heritage palette to create a contemporary collection full of energy and excitement.



Kahlo Sinoir 72cm/28" approx



Kahlo Majorelle 72cm/28" approx



**Arta Opal** 64cm/25″ approx



Arta Tourmaline 64cm/25" approx



Kahlo Temple 72cm/28″ approx



Mila Gold 62cm/24" & 85cm/33" approx



**Morella Neptune** 71cm/28" & 85cm/33" approx



Morella Atoll 71cm/28" & 85cm/33" approx



Mila Indigo 62cm/24" & 85cm/33" approx



Mila Terracotta 62cm/24" & 85cm/33" approx



Mila Citrine 62cm/24" & 85cm/33" approx



Morella Amber 71cm/28" & 85cm/33" approx



Morella Coral 71cm/28" & 85cm/33" approx



Morella Emerald 71cm/28" & 85cm/33" approx





rogeroates.com