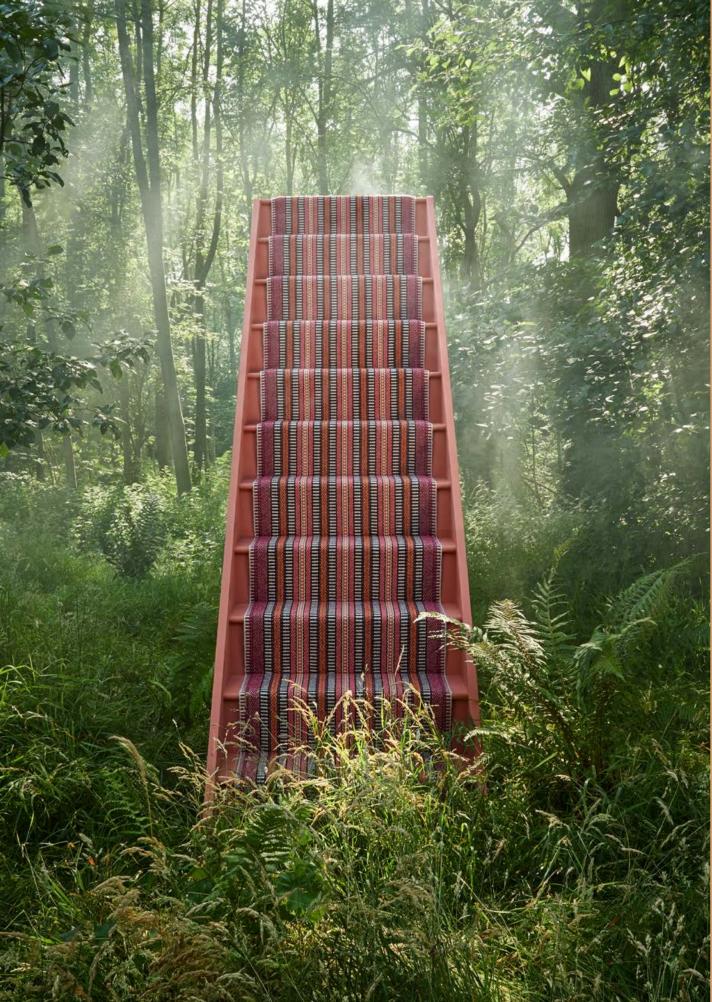

With colour and composition at its core, this bold collection sees the introduction of a woven diamond pattern. Four designs introduce ten new vibrant colours to our heritage palette to create a contemporary collection full of energy and excitement.

Kahlo Sinoir 72cm/28" approx

Kahlo Majorelle 72cm/28" approx

**Arta Opal** 64cm/25″ approx

Arta Tourmaline 64cm/25" approx

Kahlo Temple 72cm/28″ approx

Mila Gold 62cm/24" & 85cm/33" approx

**Morella Neptune** 71cm/28" & 85cm/33" approx

Morella Atoll 71cm/28" & 85cm/33" approx

Mila Indigo 62cm/24" & 85cm/33" approx

Mila Terracotta 62cm/24" & 85cm/33" approx

Mila Citrine 62cm/24" & 85cm/33" approx

Morella Amber 71cm/28" & 85cm/33" approx

Morella Coral 71cm/28" & 85cm/33" approx