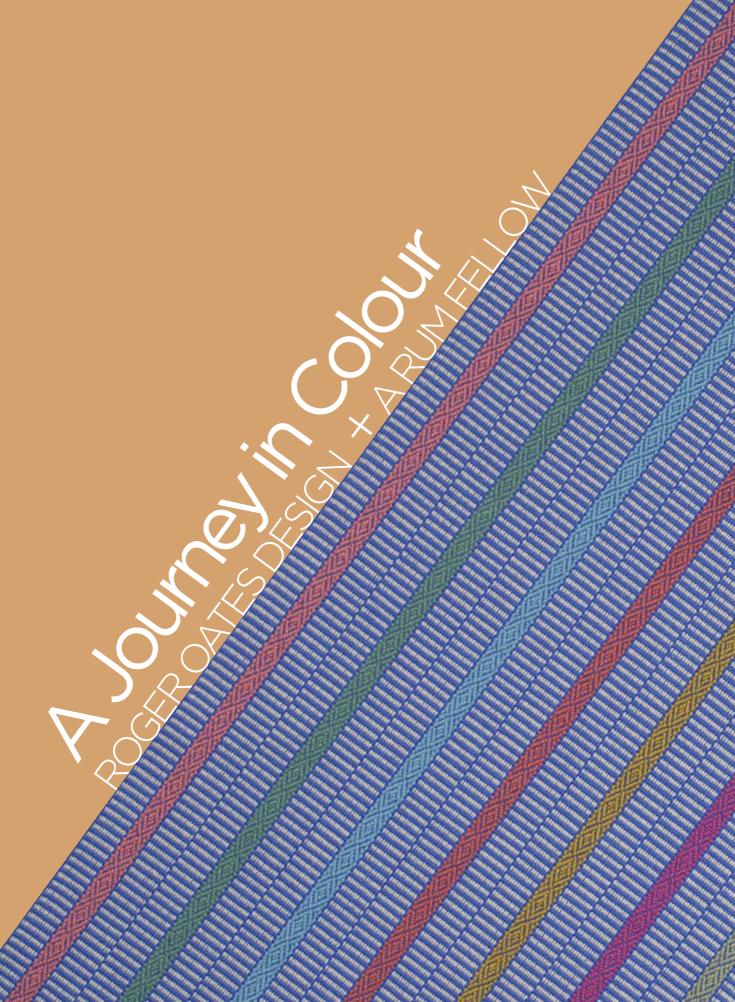

## A Journey in Colour ROGER OATES DESIGN + A RUM FELLOW

A journey in colour, taken together.

A fantasy of travel through colour escapism with a focus on structure and composition, the culmination of a two year adventure uniting two designers. This collaboration explores global representations of colour as a form of expression, reimagining traditional weaving and embroidery techniques to find a shared colour identity, steeped in heritage.

With colour and composition at its core, this bold collection sees the introduction of a woven diamond pattern. Four designs introduce ten new vibrant colours to our heritage palette to create a contemporary collection full of energy and excitement.