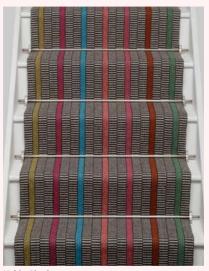

Kahlo Sinoir 72cm/28" approx

Kahlo Majorelle 72cm/28" approx

**Arta Opal** 64cm/25″ approx

Arta Tourmaline 64cm/25" approx

Kahlo Temple 72cm/28″ approx

Mila Gold 62cm/24" & 85cm/33" approx

**Morella Neptune** 71cm/28" & 85cm/33" approx

Morella Atoll 71cm/28" & 85cm/33" approx

Mila Indigo 62cm/24" & 85cm/33" approx

Mila Terracotta 62cm/24" & 85cm/33" approx

Mila Citrine 62cm/24" & 85cm/33" approx

Morella Amber 71cm/28" & 85cm/33" approx

Morella Coral 71cm/28" & 85cm/33" approx