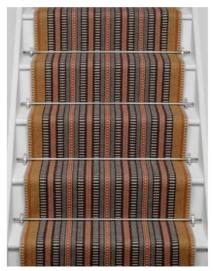

Morella Atoll 71cm/28" & 85cm/33" approx

Mila Indigo 62cm/24" & 85cm/33" approx

Mila Terracotta 62cm/24" & 85cm/33" approx

Mila Citrine 62cm/24" & 85cm/33" approx

Morella Amber 71cm/28" & 85cm/33" approx

Morella Coral 71cm/28" & 85cm/33" approx