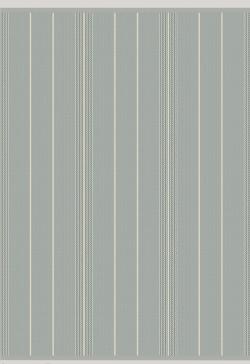

## Sudbury

An iconic Roger Oates design from 1992, transformed into five new colourways. With its distinctive ribbed stripes introducing a blend of bold and calming tones from warm ochre and soft greys, to deep midnight blues.

Sudbury Birch 60cm/24" 70cm/28" 85cm/33" approx

Sudbury Lichen 60cm/24" 70cm/28" 85cm/33" approx

Sudbury Maple 60cm/24" 70cm/28" 85cm/33" approx

**Sudbury Marine** 60cm/24" 70cm/28" 85cm/33" approx

Sudbury Dark Stone 60cm/24" 70cm/28" 85cm/33" approx