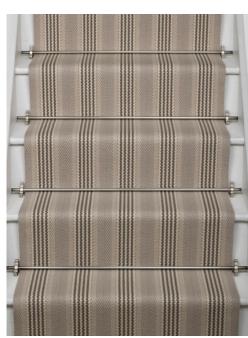

## Sudbury

An iconic Roger Oates design from 1992, transformed into five new colourways. With its distinctive ribbed stripes introducing a blend of bold and calming tones from warm ochre and soft greys, to deep midnight blues.

Sudbury Birch 60cm/24" 70cm/28" 85cm/33" approx

Sudbury Lichen 60cm/24" 70cm/28" 85cm/33" approx

Sudbury Maple 60cm/24" 70cm/28" 85cm/33" approx

**Sudbury Marine** 60cm/24" 70cm/28" 85cm/33" approx

Sudbury Dark Stone 60cm/24" 70cm/28" 85cm/33" approx