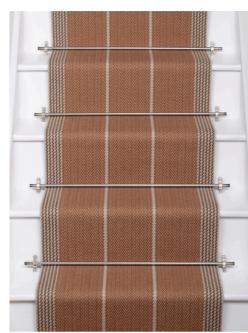

#### Swanson

An understated and elegant classic. With its quiet herringbone ground elevating striking central bands and a complementary tonal border, Swanson offers a relaxed versatility and works beautifully as both runner and rug.

Swanson Clay 60cm/24" 83cm/33" approx

Swanson Fog 60cm/24" 83cm/33" approx

**Swanson Airforce** 60cm/24" 83cm/33" approx

Swanson Tan 60cm/24" 83cm/33" approx

Swanson Brick 60cm/24" 83cm/33" approx