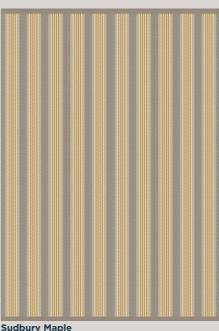

## Sudbury

An iconic Roger Oates design from 1992, transformed into five new colourways. With its distinctive ribbed stripes introducing a blend of bold and calming tones from warm ochre and soft greys, to deep midnight blues.

Sudbury Birch 60cm/24" 70cm/28" 85cm/33" approx

Sudbury Lichen 60cm/24" 70cm/28" 85cm/33" approx

Sudbury Maple 60cm/24" 70cm/28" 85cm/33" approx

**Sudbury Marine** 60cm/24" 70cm/28" 85cm/33" approx

Sudbury Dark Stone 60cm/24" 70cm/28" 85cm/33" approx