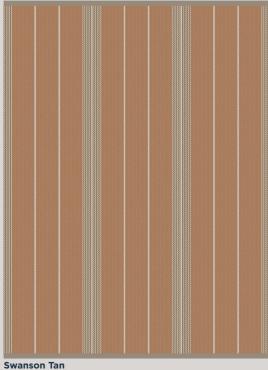

#### Swanson

An understated and elegant classic. With its quiet herringbone ground elevating striking central bands and a complementary tonal border, Swanson offers a relaxed versatility and works beautifully as both runner and rug.

Swanson Clay 60cm/24" 83cm/33" approx

Swanson Fog 60cm/24" 83cm/33" approx

**Swanson Airforce** 60cm/24" 83cm/33" approx

Swanson Tan 60cm/24" 83cm/33" approx

Swanson Brick 60cm/24" 83cm/33" approx