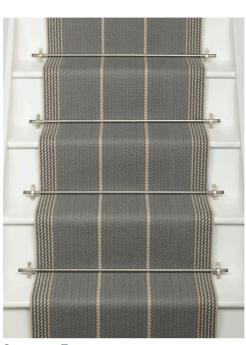

#### Swanson

An understated and elegant classic. With its quiet herringbone ground elevating striking central bands and a complementary tonal border, Swanson offers a relaxed versatility and works beautifully as both runner and rug.

Swanson Clay 60cm/24" 83cm/33" approx

Swanson Fog 60cm/24" 83cm/33" approx

**Swanson Airforce** 60cm/24" 83cm/33" approx

Swanson Tan 60cm/24" 83cm/33" approx

Swanson Brick 60cm/24" 83cm/33" approx