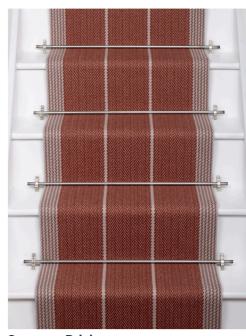

#### Swanson

An understated and elegant classic. With its quiet herringbone ground elevating striking central bands and a complementary tonal border, Swanson offers a relaxed versatility and works beautifully as both runner and rug.

Swanson Clay 60cm/24" 83cm/33" approx

Swanson Fog 60cm/24" 83cm/33" approx

**Swanson Airforce** 60cm/24" 83cm/33" approx

Swanson Tan 60cm/24" 83cm/33" approx

Swanson Brick 60cm/24" 83cm/33" approx