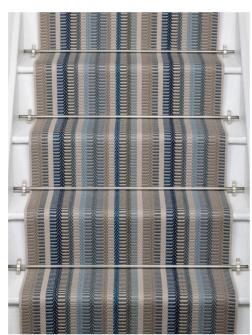

## Sudbury

An iconic Roger Oates design from 1992, transformed into five new colourways. With its distinctive ribbed stripes introducing a blend of bold and calming tones from warm ochre and soft greys, to deep midnight blues.

Sudbury Birch 60cm/24" 70cm/28" 85cm/33" approx

Sudbury Lichen 60cm/24" 70cm/28" 85cm/33" approx

Sudbury Maple 60cm/24" 70cm/28" 85cm/33" approx

**Sudbury Marine** 60cm/24" 70cm/28" 85cm/33" approx

Sudbury Dark Stone 60cm/24" 70cm/28" 85cm/33" approx