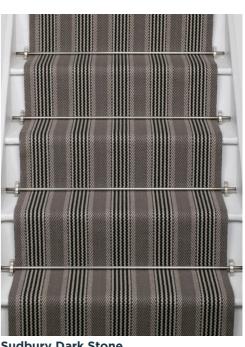

## Sudbury

An iconic Roger Oates design from 1992, transformed into five new colourways. With its distinctive ribbed stripes introducing a blend of bold and calming tones from warm ochre and soft greys, to deep midnight blues.

Sudbury Birch 60cm/24" 70cm/28" 85cm/33" approx

Sudbury Lichen 60cm/24" 70cm/28" 85cm/33" approx

Sudbury Maple 60cm/24" 70cm/28" 85cm/33" approx

**Sudbury Marine** 60cm/24" 70cm/28" 85cm/33" approx

Sudbury Dark Stone 60cm/24" 70cm/28" 85cm/33" approx