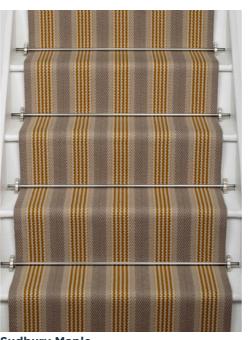

## Sudbury

An iconic Roger Oates design from 1992, transformed into five new colourways. With its distinctive ribbed stripes introducing a blend of bold and calming tones from warm ochre and soft greys, to deep midnight blues.

Sudbury Birch 60cm/24" 70cm/28" 85cm/33" approx

Sudbury Lichen 60cm/24" 70cm/28" 85cm/33" approx

Sudbury Maple 60cm/24" 70cm/28" 85cm/33" approx

**Sudbury Marine** 60cm/24" 70cm/28" 85cm/33" approx

Sudbury Dark Stone 60cm/24" 70cm/28" 85cm/33" approx