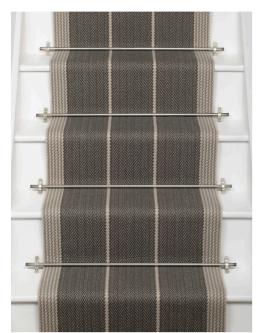

#### Swanson

An understated and elegant classic. With its quiet herringbone ground elevating striking central bands and a complementary tonal border, Swanson offers a relaxed versatility and works beautifully as both runner and rug.

Swanson Clay 60cm/24" 83cm/33" approx

Swanson Fog 60cm/24" 83cm/33" approx

**Swanson Airforce** 60cm/24" 83cm/33" approx

Swanson Tan 60cm/24" 83cm/33" approx

Swanson Brick 60cm/24" 83cm/33" approx