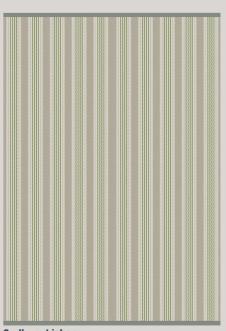

## Sudbury

An iconic Roger Oates design from 1992, transformed into five new colourways. With its distinctive ribbed stripes introducing a blend of bold and calming tones from warm ochre and soft greys, to deep midnight blues.

Sudbury Birch 60cm/24" 70cm/28" 85cm/33" approx

Sudbury Lichen 60cm/24" 70cm/28" 85cm/33" approx

Sudbury Maple 60cm/24" 70cm/28" 85cm/33" approx

**Sudbury Marine** 60cm/24" 70cm/28" 85cm/33" approx

Sudbury Dark Stone 60cm/24" 70cm/28" 85cm/33" approx