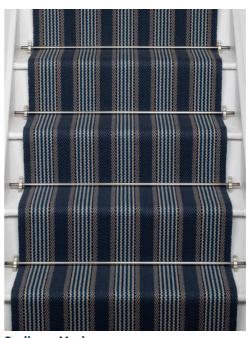

## Sudbury

An iconic Roger Oates design from 1992, transformed into five new colourways. With its distinctive ribbed stripes introducing a blend of bold and calming tones from warm ochre and soft greys, to deep midnight blues.

Sudbury Birch 60cm/24" 70cm/28" 85cm/33" approx

Sudbury Lichen 60cm/24" 70cm/28" 85cm/33" approx

Sudbury Maple 60cm/24" 70cm/28" 85cm/33" approx

**Sudbury Marine** 60cm/24" 70cm/28" 85cm/33" approx

Sudbury Dark Stone 60cm/24" 70cm/28" 85cm/33" approx