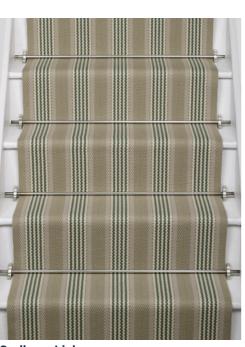

## Sudbury

An iconic Roger Oates design from 1992, transformed into five new colourways. With its distinctive ribbed stripes introducing a blend of bold and calming tones from warm ochre and soft greys, to deep midnight blues.

Sudbury Birch 60cm/24" 70cm/28" 85cm/33" approx

Sudbury Lichen 60cm/24" 70cm/28" 85cm/33" approx

Sudbury Maple 60cm/24" 70cm/28" 85cm/33" approx

**Sudbury Marine** 60cm/24" 70cm/28" 85cm/33" approx

Sudbury Dark Stone 60cm/24" 70cm/28" 85cm/33" approx