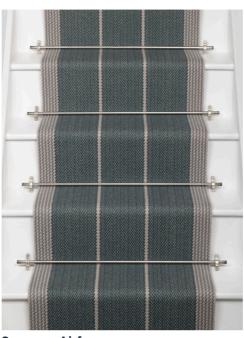

## Sudbury

An iconic Roger Oates design from 1992, transformed into five new colourways. With its distinctive ribbed stripes introducing a blend of bold and calming tones from warm ochre and soft greys, to deep midnight blues.

Sudbury Birch 60cm/24" 70cm/28" 85cm/33" approx

Sudbury Lichen 60cm/24" 70cm/28" 85cm/33" approx

Sudbury Maple 60cm/24" 70cm/28" 85cm/33" approx

**Sudbury Marine** 60cm/24" 70cm/28" 85cm/33" approx

Sudbury Dark Stone 60cm/24" 70cm/28" 85cm/33" approx